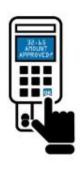

## **How to Use Your EMV Chip Debit Card**

 Insert your chip card into a chip-friendly reader.

Approve the amount.

Follow prompt to enter your PIN or to sign.

 Remove your chip card when prompted.