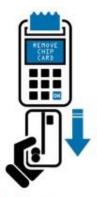

## **How to Use Your EMV Chip Debit Card**

 Insert your chip card into a chip-friendly reader.

Approve the amount.

Follow prompt to enter your PIN or to sign.

 Remove your chip card when prompted.