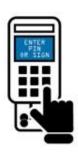

## **How to Use Your EMV Chip Debit Card**

 Insert your chip card into a chip-friendly reader.

Approve the amount.

Follow prompt to enter your PIN or to sign.

 Remove your chip card when prompted.