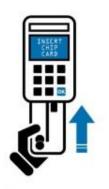

## **How to Use Your EMV Chip Debit Card**

 Insert your chip card into a chip-friendly reader.

Approve the amount.

Follow prompt to enter your PIN or to sign.

 Remove your chip card when prompted.